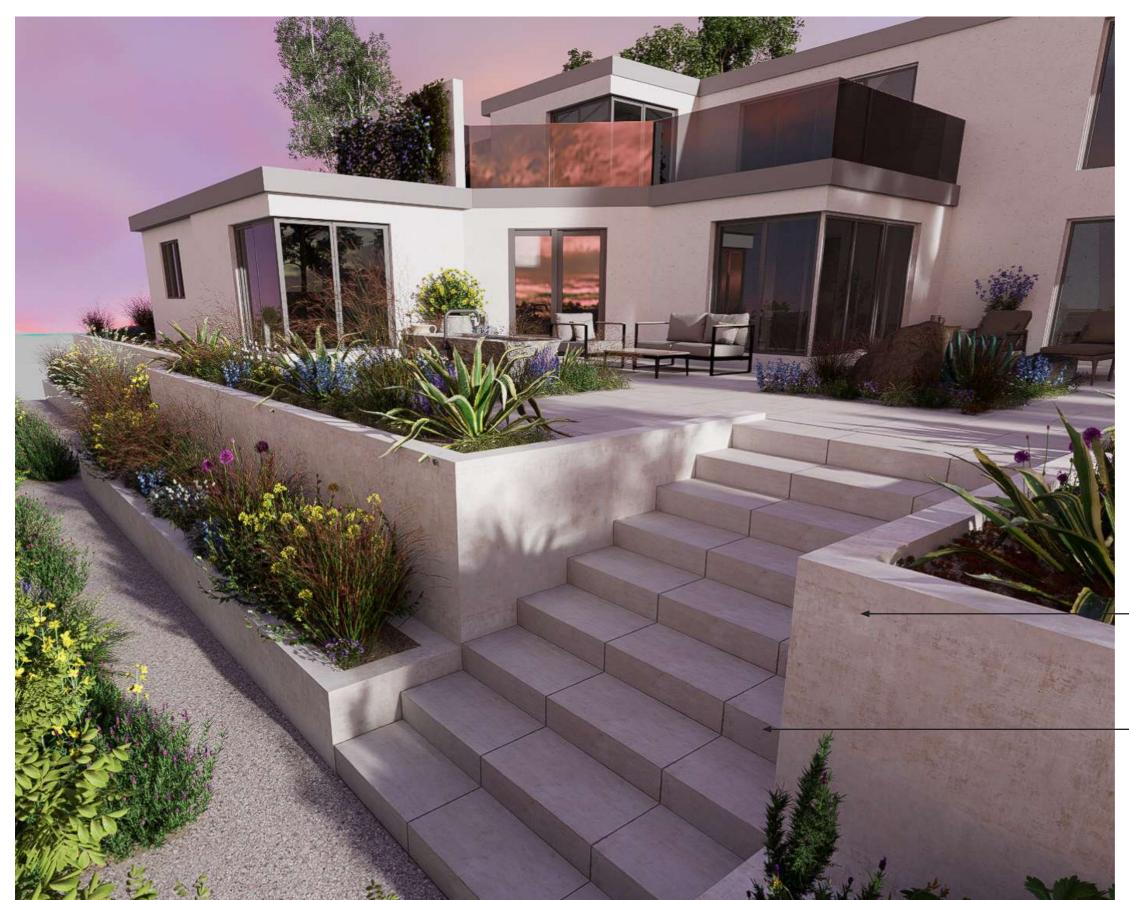

## Ty & Whyte

Courtyard space with Mediterranean influence

Jura Beige Porcelain Paving 600mm x 600mm 600mm x 900mm London Stone

Bespoke aluminium L-Bars with climbers providing a canopy

Aluninium water table 2000 x 800 x 400 mm

Feature boulders within planting beds

Jura Beige Porcelain walkway with planting in between

Relaxed seating area surrounding bedrooms

Ivy & Whyte

Golden Sand Premium
DesignClad from London Stone

Gravel walkway around planting and raised beds

October 2022 lvy & Whyte 14

Patio cut-out with stone water feature

Jura Beige paving walkway with planting between

Cantilevered bench over planting and paving strips

Bespoke aluminium pergola with swing seat attached