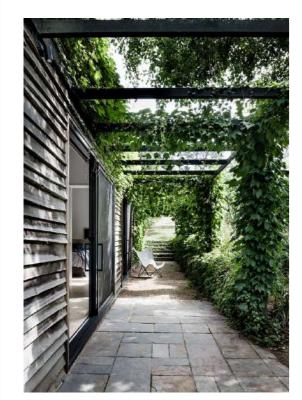

## Ty & Whyte

Courtyard space with Mediterranean influence

Jura Beige Porcelain Paving 600mm x 600mm 600mm x 900mm London Stone

Bespoke aluminium L-Bars with climbers providing a canopy

Aluninium water table 2000 x 800 x 400 mm