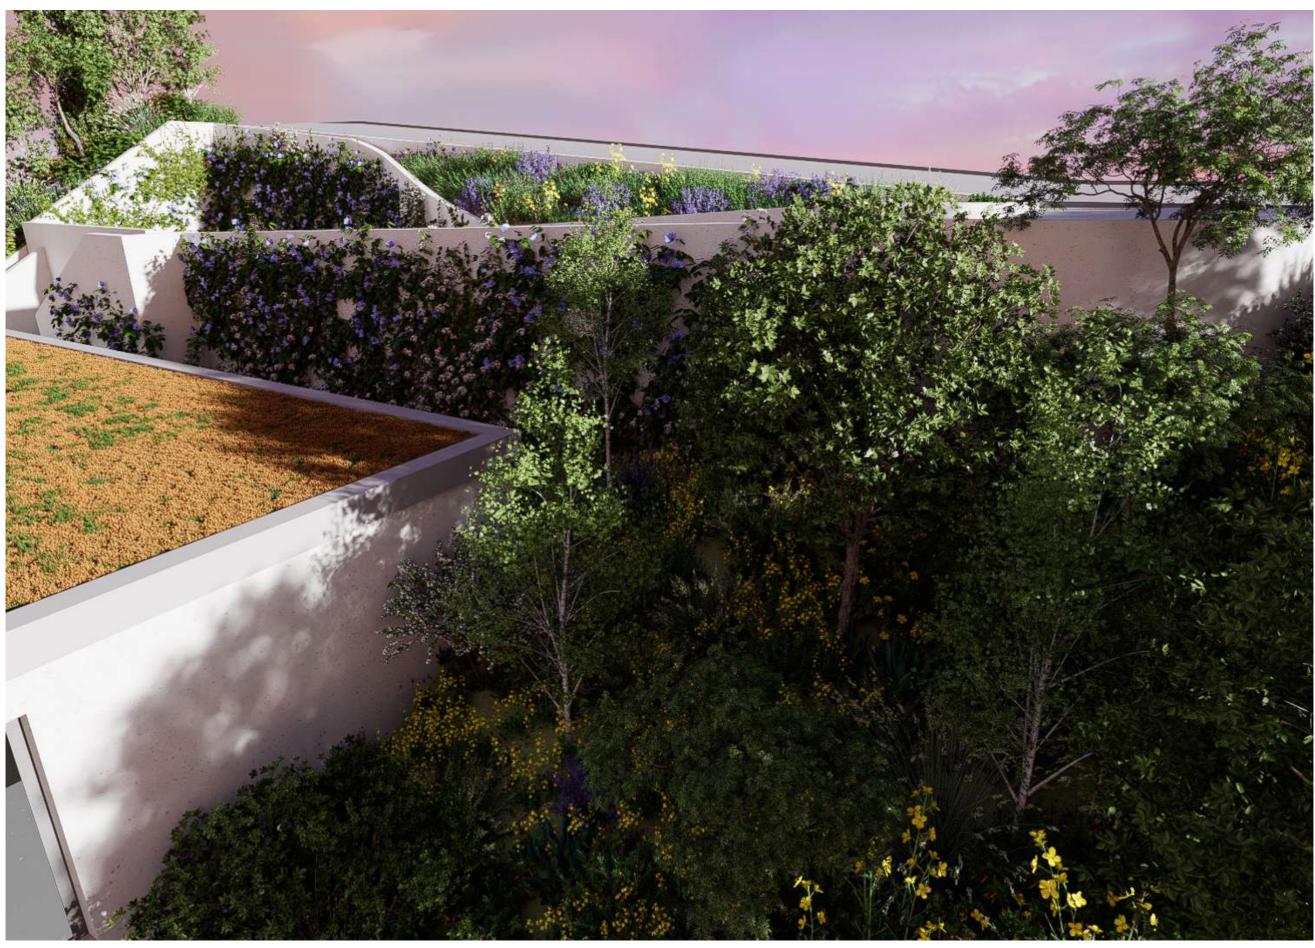

## Ty & Whyte

Courtyard space with Mediterranean influence

Jura Beige Porcelain Paving 600mm x 600mm 600mm x 900mm London Stone

Bespoke aluminium L-Bars with climbers providing a canopy

Aluninium water table 2000 x 800 x 400 mm

Feature boulders within planting beds

Jura Beige Porcelain walkway with planting in between

Relaxed seating area surrounding bedrooms

Ivy & Whyte

Golden Sand Premium
DesignClad from London Stone

Gravel walkway around planting and raised beds

October 2022 lvy & Whyte 14

Patio cut-out with stone water feature

Jura Beige paving walkway with planting between

Cantilevered bench over planting and paving strips

Bespoke aluminium pergola with swing seat attached

WWOO outdoor kitchen

Moroccan Encaustic Cement Pattern 15c // Best Tiles

Climbers along wall

October 2022 Ivy & Whyte 22

Festoon lights along pergolas