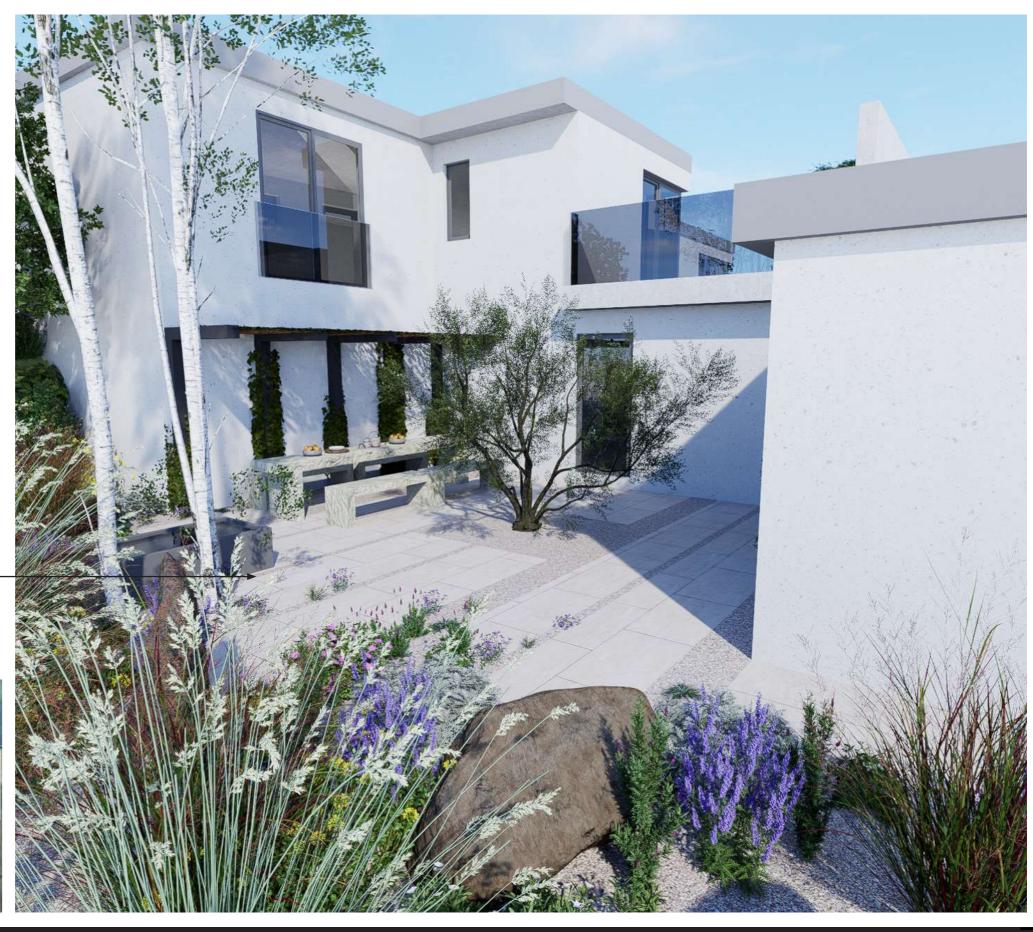

## Ty & Whyte

Courtyard space with Mediterranean influence

Jura Beige Porcelain Paving 600mm x 600mm 600mm x 900mm London Stone

Bespoke aluminium L-Bars with climbers providing a canopy

Aluninium water table 2000 x 800 x 400 mm

Feature boulders within planting beds

Jura Beige Porcelain walkway with planting in between

Relaxed seating area surrounding bedrooms

Ivy & Whyte

Golden Sand Premium
DesignClad from London Stone

Gravel walkway around planting and raised beds

October 2022 lvy & Whyte 14

Patio cut-out with stone water feature

Jura Beige paving walkway with planting between

Cantilevered bench over planting and paving strips

Bespoke aluminium pergola with swing seat attached

WWOO outdoor kitchen

Moroccan Encaustic Cement Pattern 15c // Best Tiles

Climbers along wall

October 2022 Ivy & Whyte 22

Festoon lights along pergolas