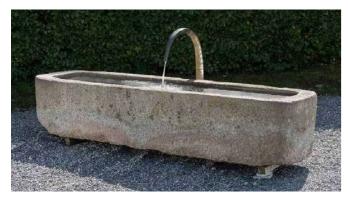

## Ty & Whyte

Courtyard space with Mediterranean influence

Jura Beige Porcelain Paving 600mm x 600mm 600mm x 900mm London Stone

Bespoke aluminium L-Bars with climbers providing a canopy

Aluninium water table 2000 x 800 x 400 mm