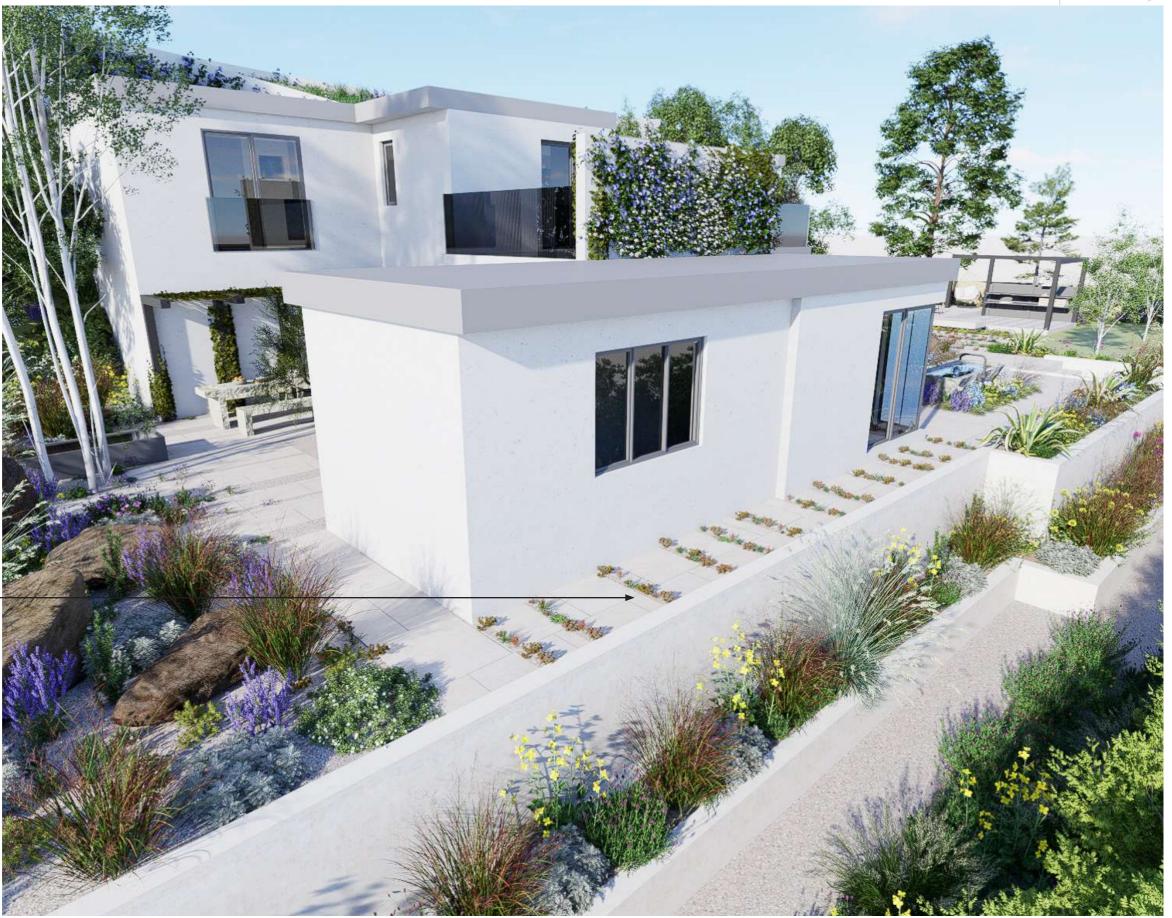

## Ty & Whyte

Courtyard space with Mediterranean influence

Jura Beige Porcelain Paving 600mm x 600mm 600mm x 900mm London Stone

Bespoke aluminium L-Bars with climbers providing a canopy

Aluninium water table 2000 x 800 x 400 mm

Feature boulders within planting beds

Jura Beige Porcelain walkway with planting in between

Relaxed seating area surrounding bedrooms

Ivy & Whyte

Golden Sand Premium
DesignClad from London Stone

Gravel walkway around planting and raised beds

October 2022 lvy & Whyte 14

Patio cut-out with stone water feature

Jura Beige paving walkway with planting between

Cantilevered bench over planting and paving strips

Bespoke aluminium pergola with swing seat attached

WWOO outdoor kitchen

Moroccan Encaustic Cement Pattern 15c // Best Tiles

Climbers along wall

October 2022 Ivy & Whyte 22

Festoon lights along pergolas