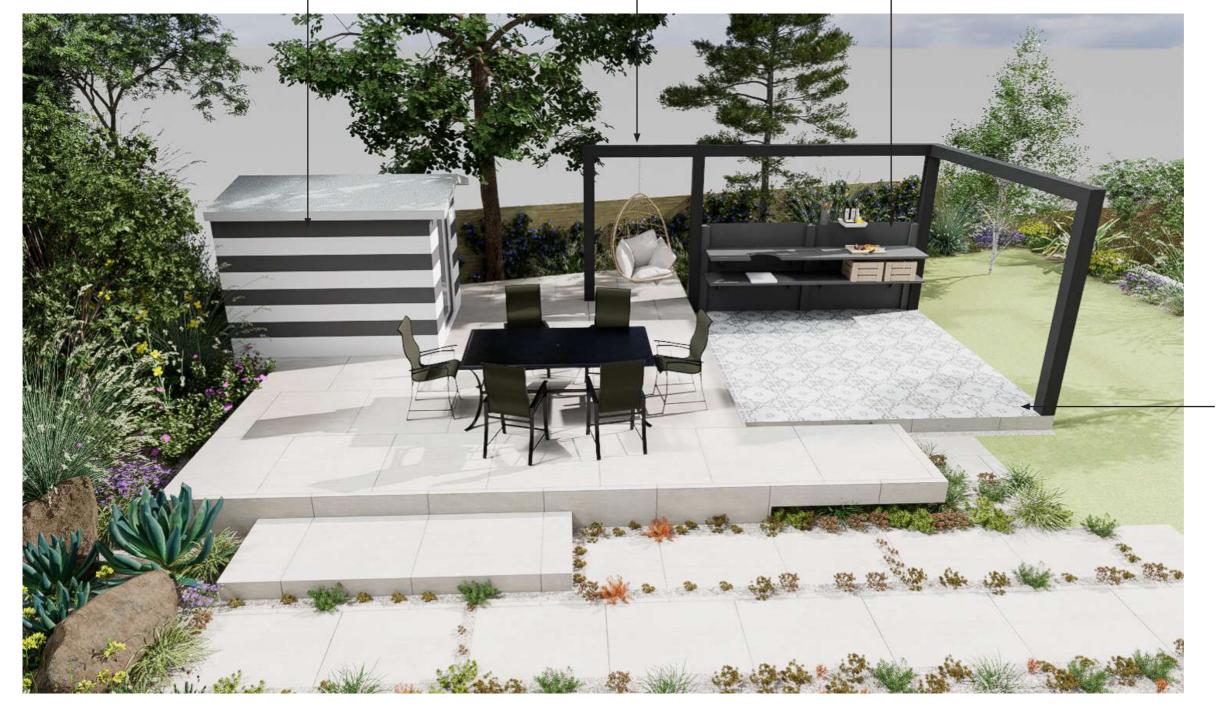

October 2022 lvy & Whyte 14

Patio cut-out with stone water feature

Jura Beige paving walkway with planting between

Cantilevered bench over planting and paving strips

Bespoke aluminium pergola with swing seat attached

WWOO outdoor kitchen

Moroccan Encaustic Cement Pattern 15c // Best Tiles

Climbers along wall

October 2022 Ivy & Whyte 22

Festoon lights along pergolas