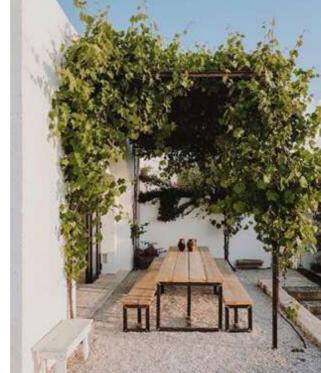

October 2022 lvy & Whyte 14

Patio cut-out with stone water feature

Jura Beige paving walkway with planting between

Cantilevered bench over planting and paving strips

Bespoke aluminium pergola with swing seat attached