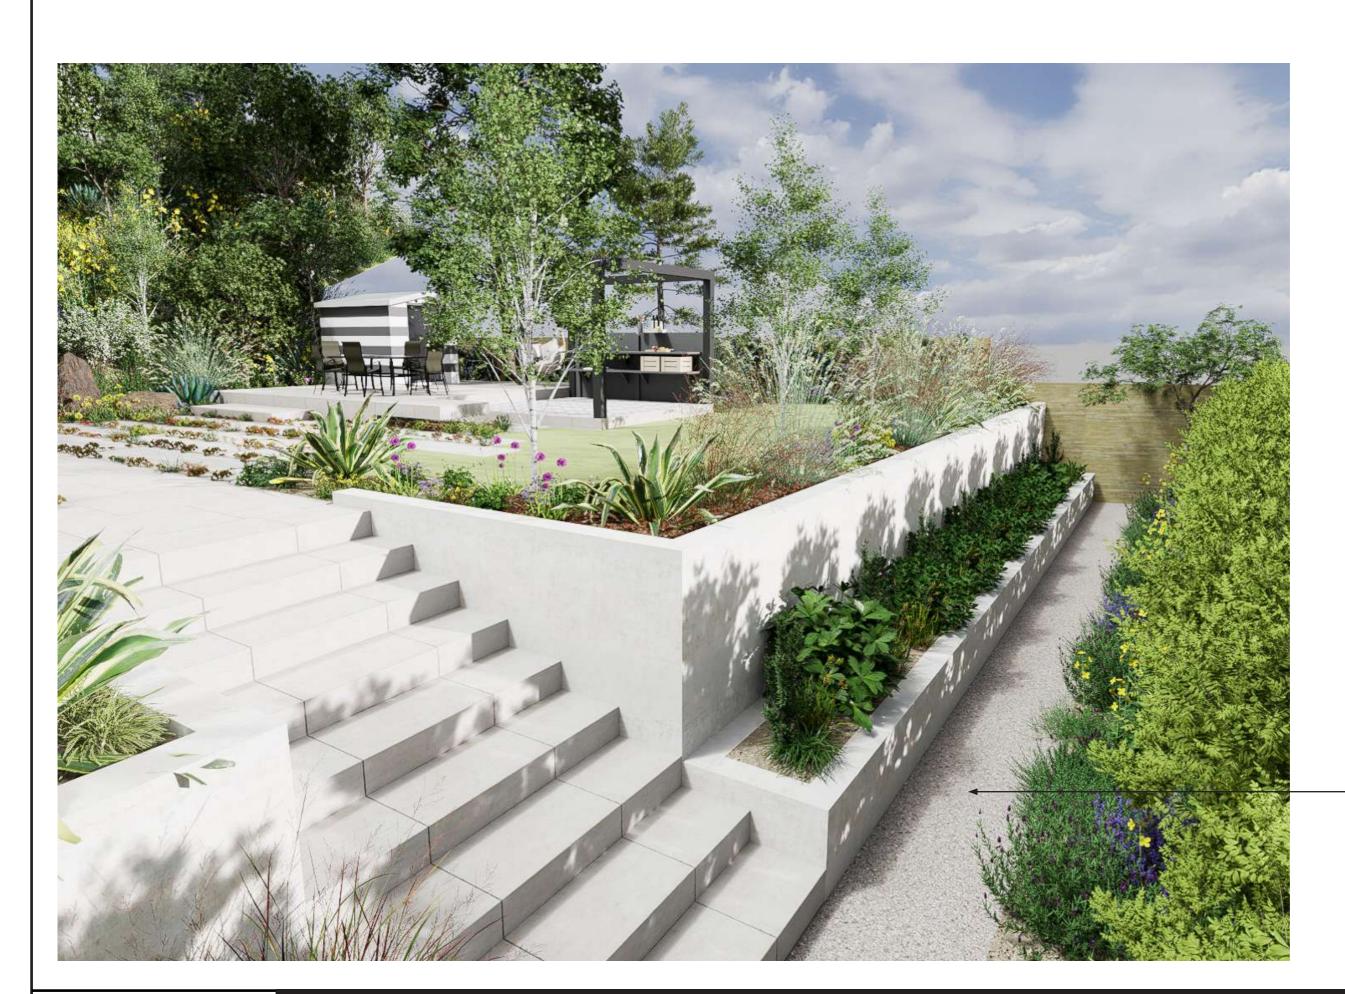

Feature boulders within planting beds

Jura Beige Porcelain walkway with planting in between

Relaxed seating area surrounding bedrooms

Ivy & Whyte

Golden Sand Premium
DesignClad from London Stone

Gravel walkway around planting and raised beds

October 2022 lvy & Whyte 14

Patio cut-out with stone water feature

Jura Beige paving walkway with planting between

Cantilevered bench over planting and paving strips

Bespoke aluminium pergola with swing seat attached