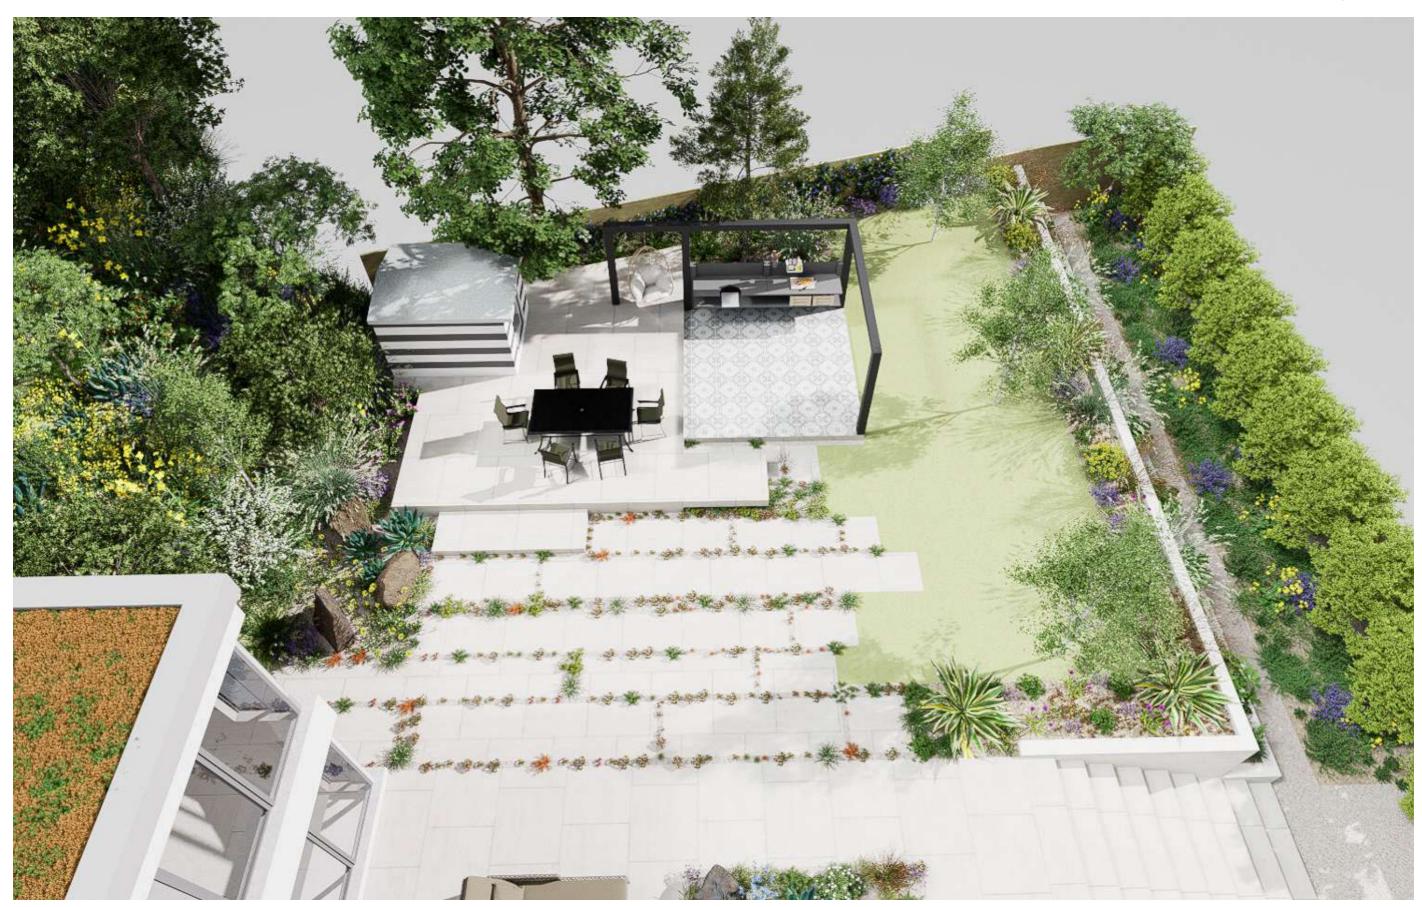

## Ty & Whyte

Courtyard space with Mediterranean influence

Jura Beige Porcelain Paving 600mm x 600mm 600mm x 900mm London Stone

Bespoke aluminium L-Bars with climbers providing a canopy

Aluninium water table 2000 x 800 x 400 mm

Feature boulders within planting beds

Jura Beige Porcelain walkway with planting in between

Relaxed seating area surrounding bedrooms

Ivy & Whyte

Golden Sand Premium
DesignClad from London Stone

Gravel walkway around planting and raised beds

October 2022 lvy & Whyte 14

Patio cut-out with stone water feature

Jura Beige paving walkway with planting between

Cantilevered bench over planting and paving strips

Bespoke aluminium pergola with swing seat attached

WWOO outdoor kitchen

Moroccan Encaustic Cement Pattern 15c // Best Tiles

Climbers along wall

October 2022 Ivy & Whyte 22

Festoon lights along pergolas