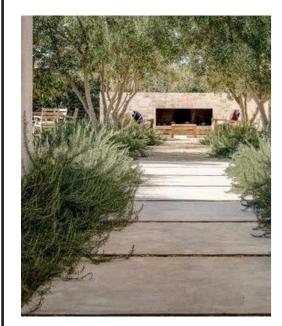

October 2022 lvy & Whyte 14

Patio cut-out with stone water feature

Jura Beige paving walkway with planting between

Cantilevered bench over planting and paving strips

Bespoke aluminium pergola with swing seat attached