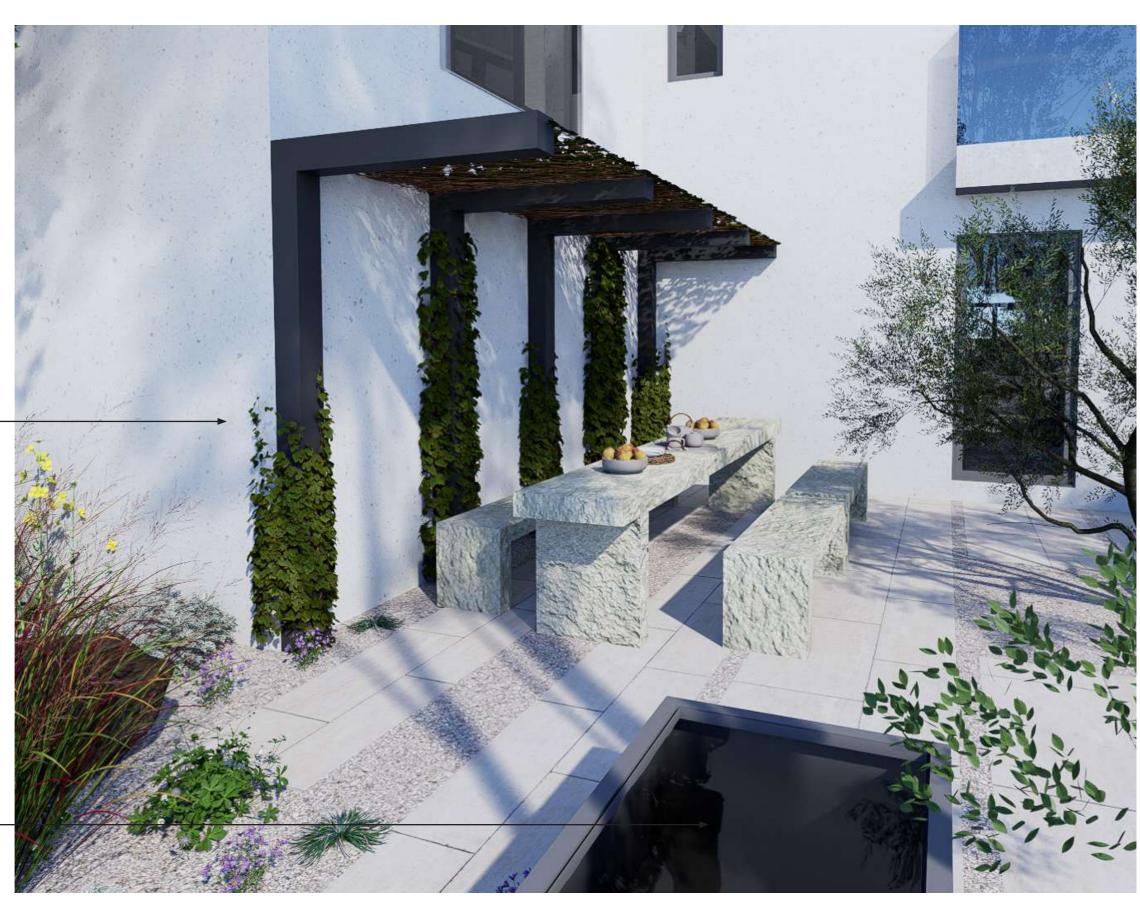

## Ty & Whyte

Courtyard space with Mediterranean influence

Jura Beige Porcelain Paving 600mm x 600mm 600mm x 900mm London Stone

Bespoke aluminium L-Bars with climbers providing a canopy

Aluninium water table 2000 x 800 x 400 mm

Feature boulders within planting beds

Jura Beige Porcelain walkway with planting in between

Relaxed seating area surrounding bedrooms

Ivy & Whyte

Golden Sand Premium
DesignClad from London Stone

Gravel walkway around planting and raised beds

October 2022 lvy & Whyte 14

Patio cut-out with stone water feature

Jura Beige paving walkway with planting between

Cantilevered bench over planting and paving strips

Bespoke aluminium pergola with swing seat attached