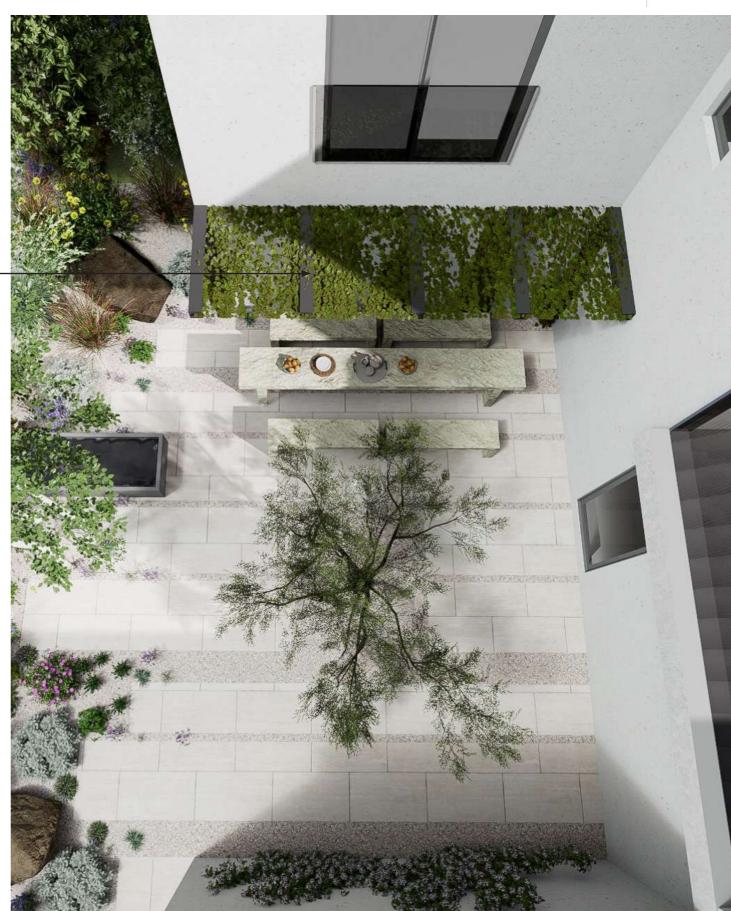

## Ty & Whyte

Courtyard space with Mediterranean influence

Jura Beige Porcelain Paving 600mm x 600mm 600mm x 900mm London Stone

Bespoke aluminium L-Bars with climbers providing a canopy

Aluninium water table 2000 x 800 x 400 mm