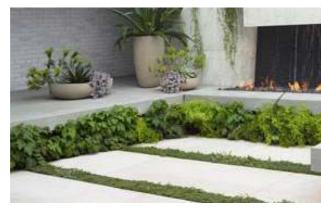

## Ty & Whyte

Courtyard space with Mediterranean influence

Jura Beige Porcelain Paving 600mm x 600mm 600mm x 900mm London Stone

Bespoke aluminium L-Bars with climbers providing a canopy

Aluninium water table 2000 x 800 x 400 mm