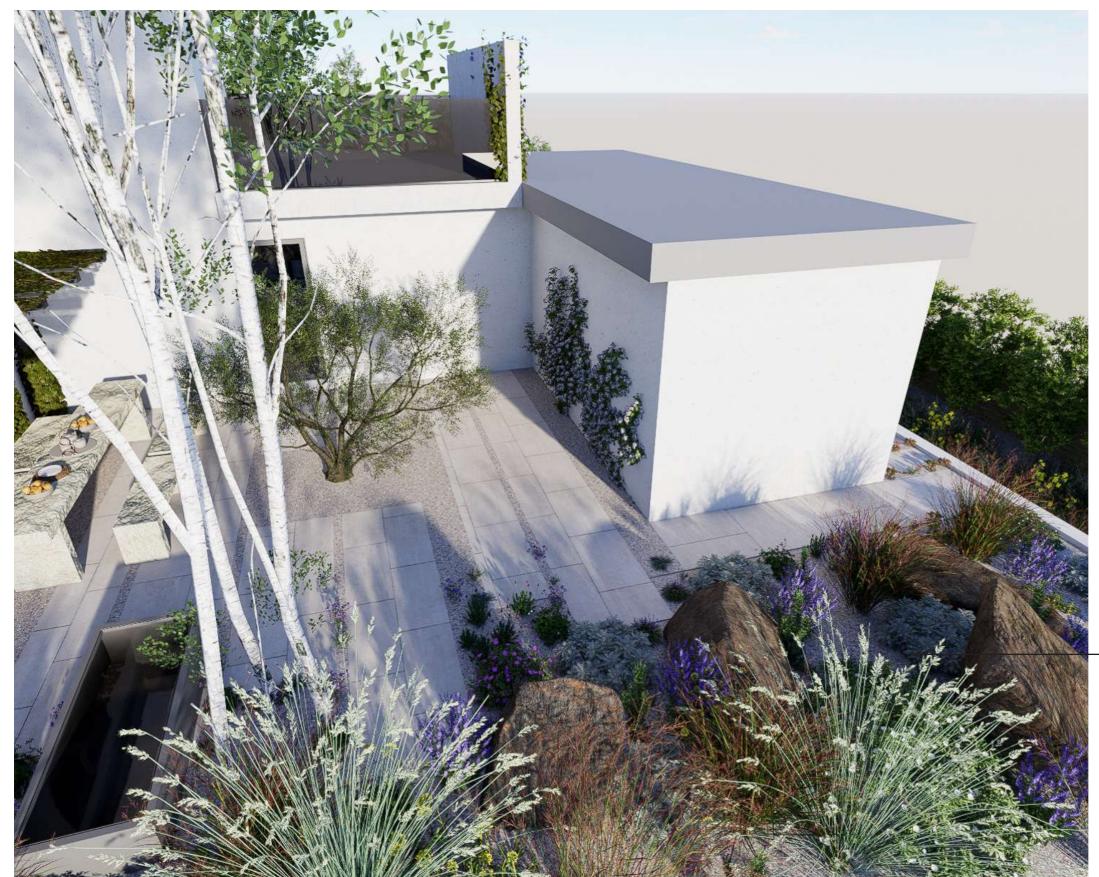

## Ty & Whyte

Courtyard space with Mediterranean influence

Jura Beige Porcelain Paving 600mm x 600mm 600mm x 900mm London Stone

Bespoke aluminium L-Bars with climbers providing a canopy

Aluninium water table 2000 x 800 x 400 mm

Feature boulders within planting beds

Jura Beige Porcelain walkway with planting in between

Relaxed seating area surrounding bedrooms

Ivy & Whyte

Golden Sand Premium
DesignClad from London Stone

Gravel walkway around planting and raised beds

October 2022 lvy & Whyte 14

Patio cut-out with stone water feature

Jura Beige paving walkway with planting between

Cantilevered bench over planting and paving strips

Bespoke aluminium pergola with swing seat attached