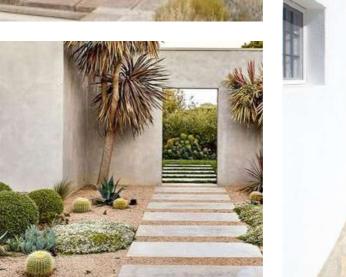

## Ty & Whyte

Courtyard space with Mediterranean influence

Jura Beige Porcelain Paving 600mm x 600mm 600mm x 900mm London Stone

Bespoke aluminium L-Bars with climbers providing a canopy

Aluninium water table 2000 x 800 x 400 mm

Feature boulders within planting beds

Jura Beige Porcelain walkway with planting in between

Relaxed seating area surrounding bedrooms

Ivy & Whyte

Golden Sand Premium
DesignClad from London Stone

Gravel walkway around planting and raised beds