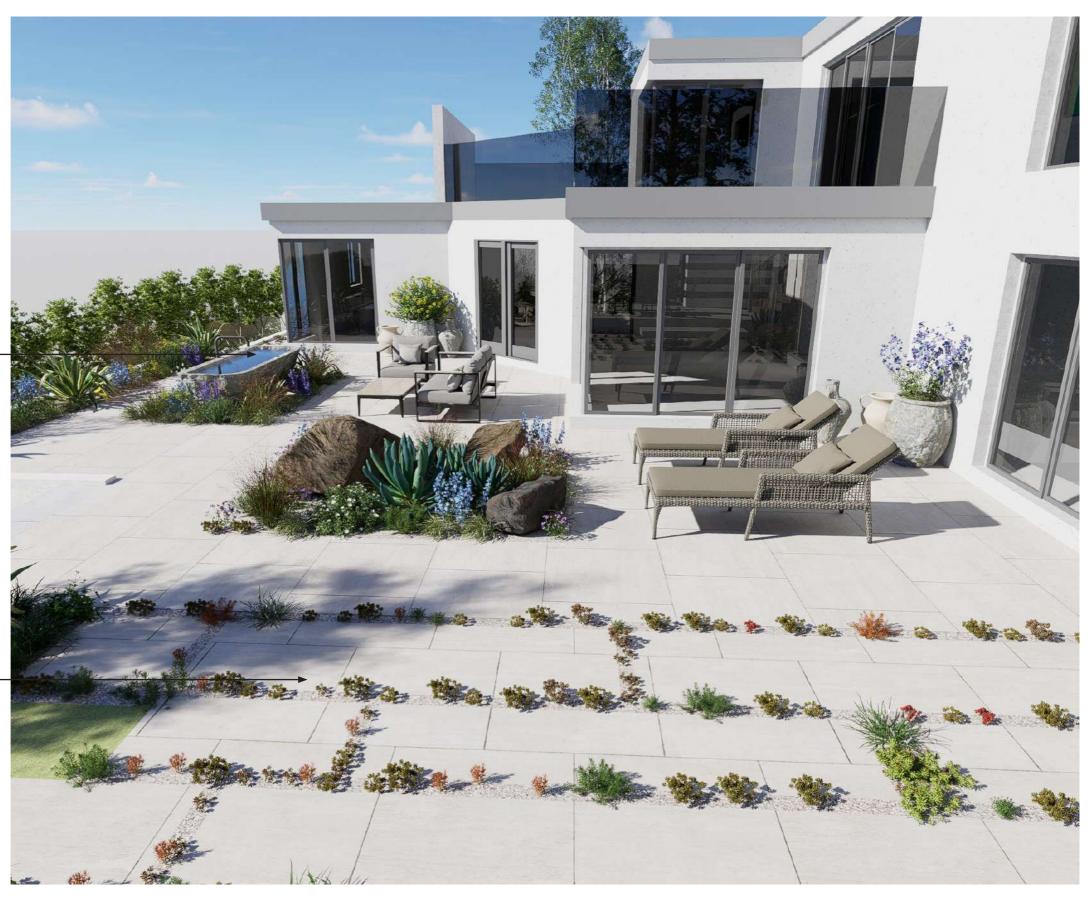

## Ty & Whyte

Courtyard space with Mediterranean influence

Jura Beige Porcelain Paving 600mm x 600mm 600mm x 900mm London Stone

Bespoke aluminium L-Bars with climbers providing a canopy

Aluninium water table 2000 x 800 x 400 mm

Feature boulders within planting beds

Jura Beige Porcelain walkway with planting in between

Relaxed seating area surrounding bedrooms

Ivy & Whyte

Golden Sand Premium
DesignClad from London Stone

Gravel walkway around planting and raised beds

October 2022 lvy & Whyte 14

Patio cut-out with stone water feature

Jura Beige paving walkway with planting between

Cantilevered bench over planting and paving strips

Bespoke aluminium pergola with swing seat attached

WWOO outdoor kitchen

Moroccan Encaustic Cement Pattern 15c // Best Tiles

Climbers along wall

October 2022 Ivy & Whyte 22

Festoon lights along pergolas