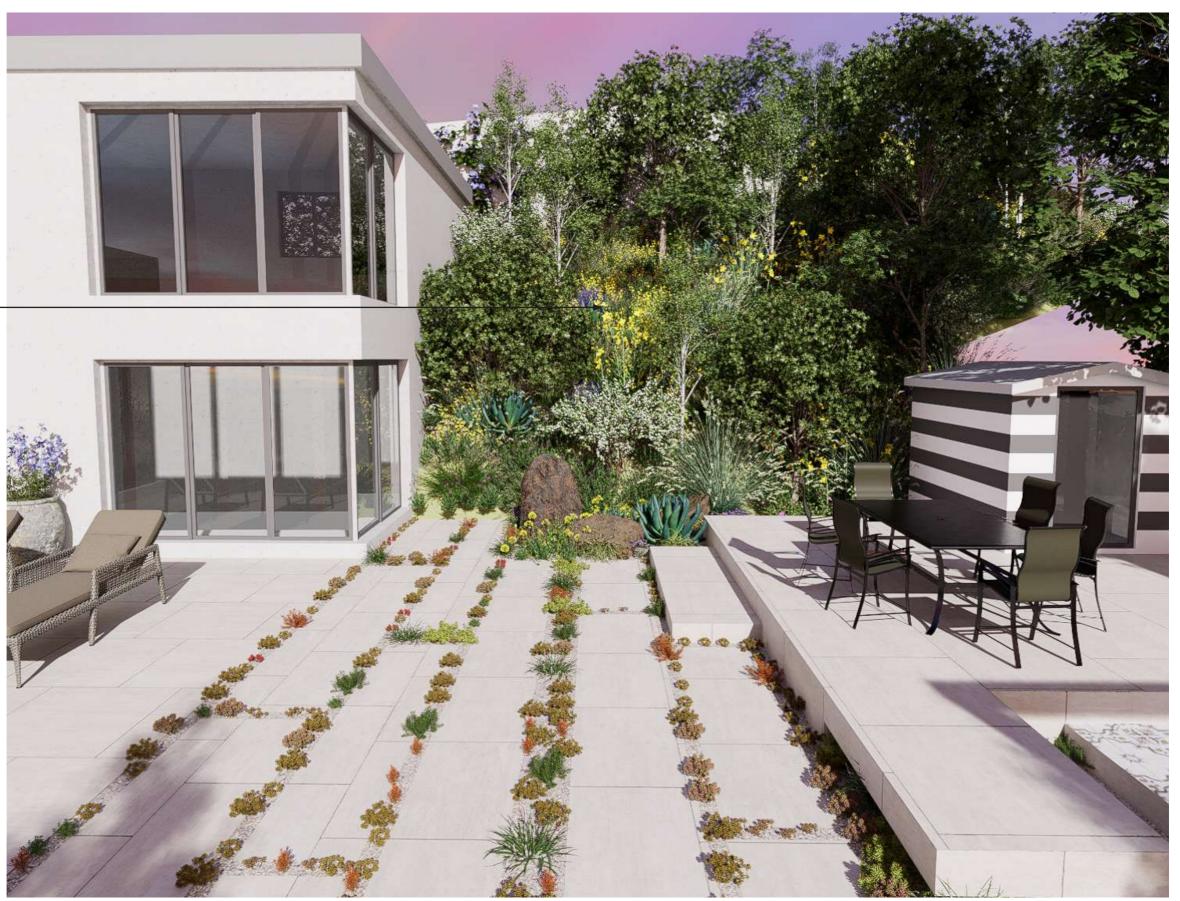

## Ty & Whyte

Courtyard space with Mediterranean influence

Jura Beige Porcelain Paving 600mm x 600mm 600mm x 900mm London Stone

Bespoke aluminium L-Bars with climbers providing a canopy

Aluninium water table 2000 x 800 x 400 mm

Feature boulders within planting beds

Jura Beige Porcelain walkway with planting in between

Relaxed seating area surrounding bedrooms

Ivy & Whyte

Golden Sand Premium
DesignClad from London Stone

Gravel walkway around planting and raised beds