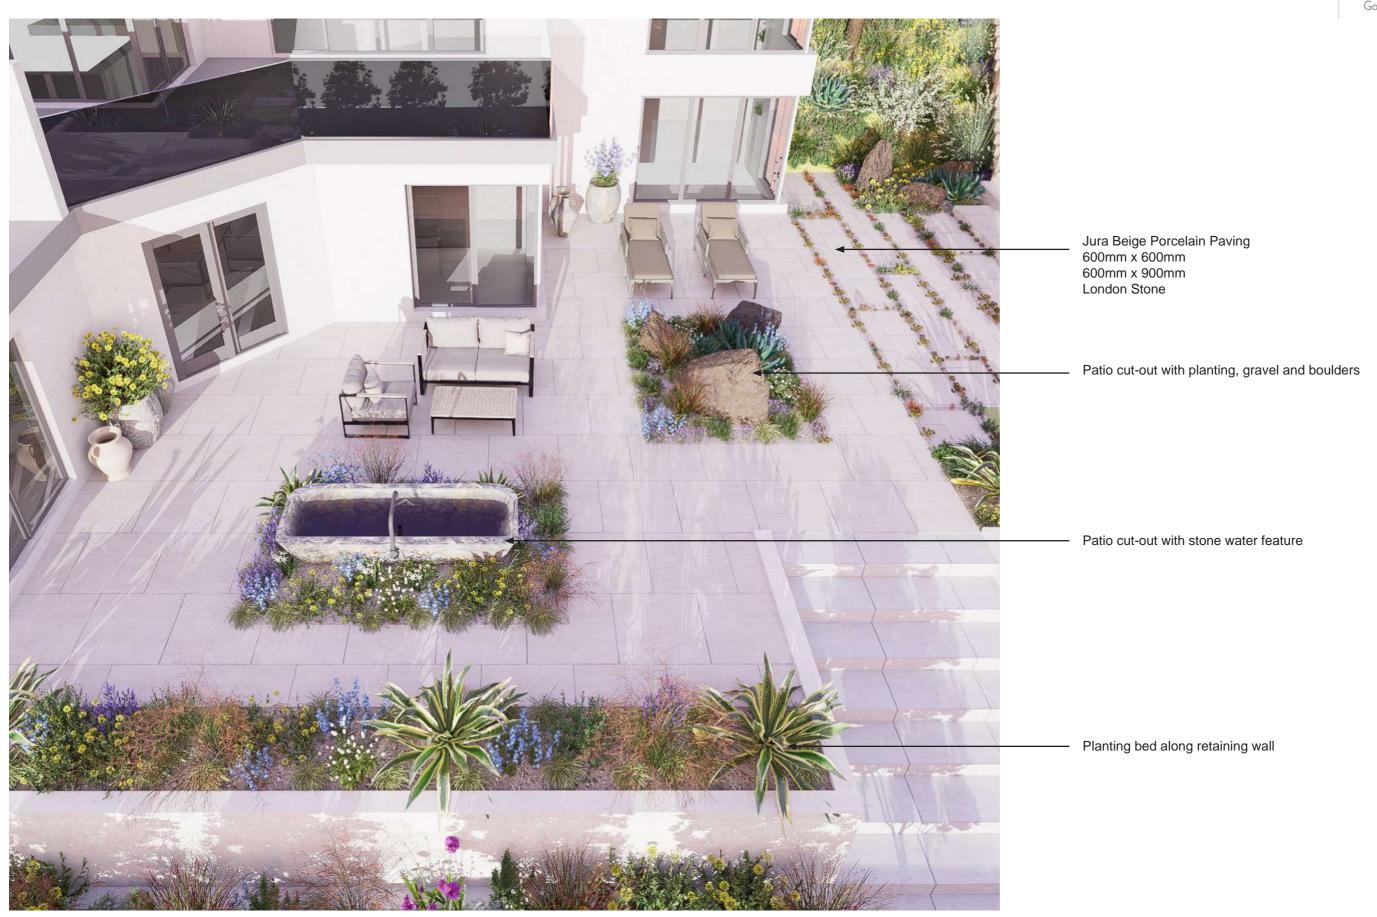

## Ty & Whyte

Courtyard space with Mediterranean influence

Jura Beige Porcelain Paving 600mm x 600mm 600mm x 900mm London Stone

Bespoke aluminium L-Bars with climbers providing a canopy

Aluninium water table 2000 x 800 x 400 mm

Feature boulders within planting beds

Jura Beige Porcelain walkway with planting in between

Relaxed seating area surrounding bedrooms

Ivy & Whyte

Golden Sand Premium
DesignClad from London Stone

Gravel walkway around planting and raised beds

October 2022 lvy & Whyte 14

Patio cut-out with stone water feature

Jura Beige paving walkway with planting between

Cantilevered bench over planting and paving strips

Bespoke aluminium pergola with swing seat attached