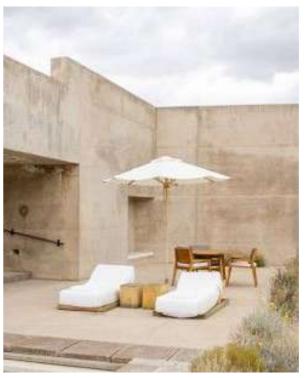

## Ty & Whyte

Courtyard space with Mediterranean influence

Jura Beige Porcelain Paving 600mm x 600mm 600mm x 900mm London Stone

Bespoke aluminium L-Bars with climbers providing a canopy

Aluninium water table 2000 x 800 x 400 mm