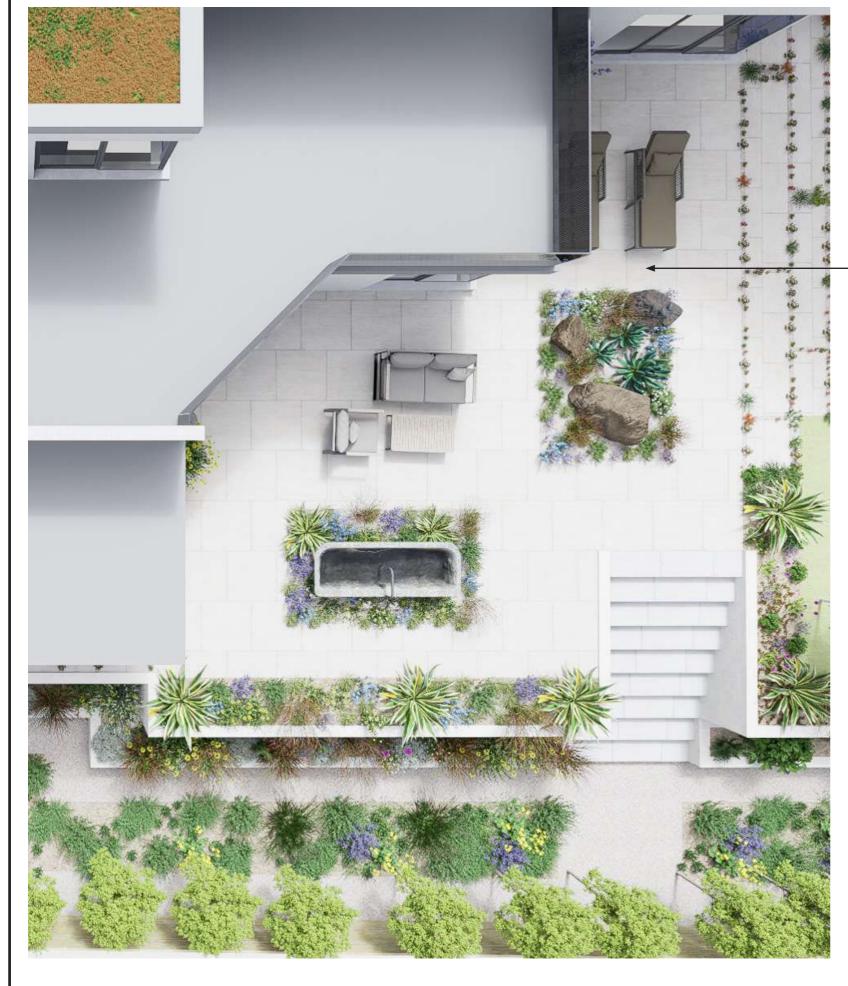

## Ty & Whyte

Courtyard space with Mediterranean influence

Jura Beige Porcelain Paving 600mm x 600mm 600mm x 900mm London Stone

Bespoke aluminium L-Bars with climbers providing a canopy

Aluninium water table 2000 x 800 x 400 mm

Feature boulders within planting beds

Jura Beige Porcelain walkway with planting in between

Relaxed seating area surrounding bedrooms

Ivy & Whyte

Golden Sand Premium
DesignClad from London Stone

Gravel walkway around planting and raised beds

October 2022 lvy & Whyte 14

Patio cut-out with stone water feature

Jura Beige paving walkway with planting between

Cantilevered bench over planting and paving strips

Bespoke aluminium pergola with swing seat attached