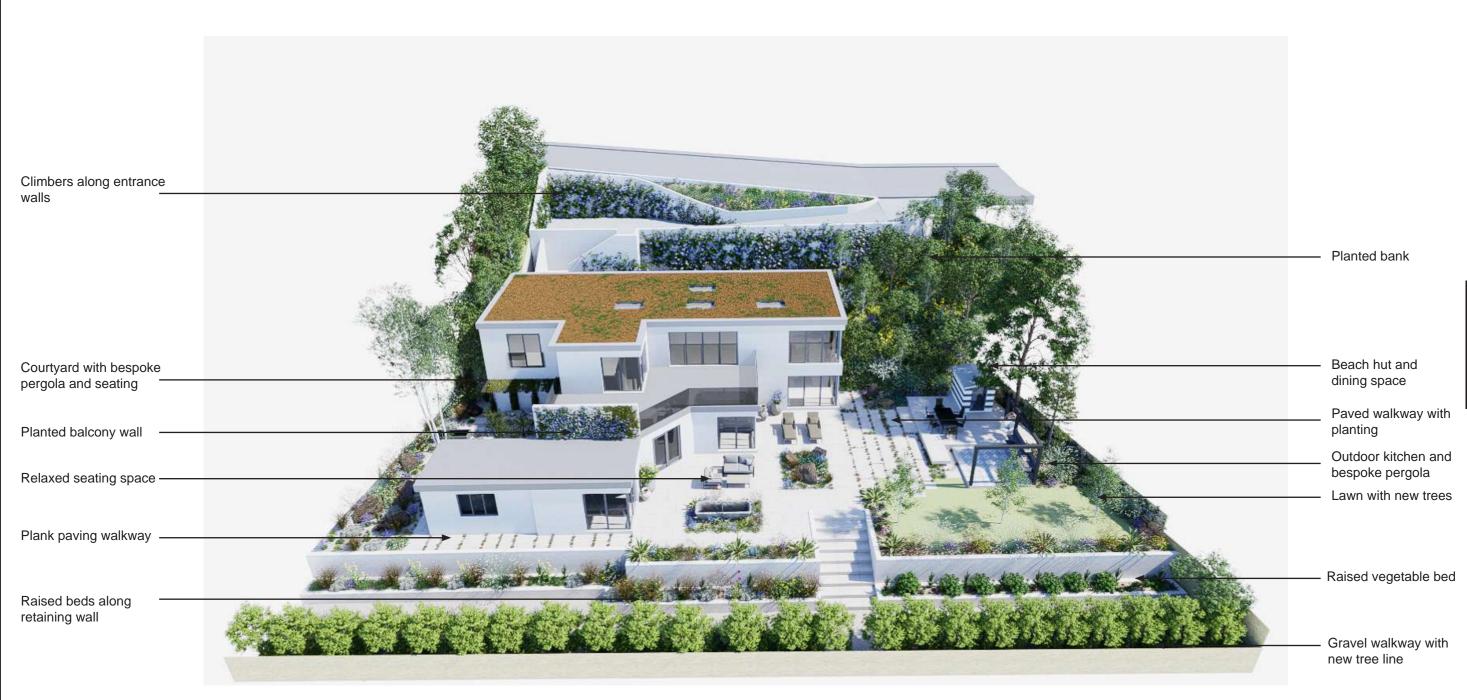

## Ty & Whyte

Courtyard space with Mediterranean influence

Jura Beige Porcelain Paving 600mm x 600mm 600mm x 900mm London Stone

Bespoke aluminium L-Bars with climbers providing a canopy

Aluninium water table 2000 x 800 x 400 mm

Feature boulders within planting beds

Jura Beige Porcelain walkway with planting in between

Relaxed seating area surrounding bedrooms

Ivy & Whyte

Golden Sand Premium
DesignClad from London Stone

Gravel walkway around planting and raised beds

October 2022 lvy & Whyte 14

Patio cut-out with stone water feature

Jura Beige paving walkway with planting between

Cantilevered bench over planting and paving strips

Bespoke aluminium pergola with swing seat attached

WWOO outdoor kitchen

Moroccan Encaustic Cement Pattern 15c // Best Tiles

Climbers along wall

October 2022 Ivy & Whyte 22

Festoon lights along pergolas