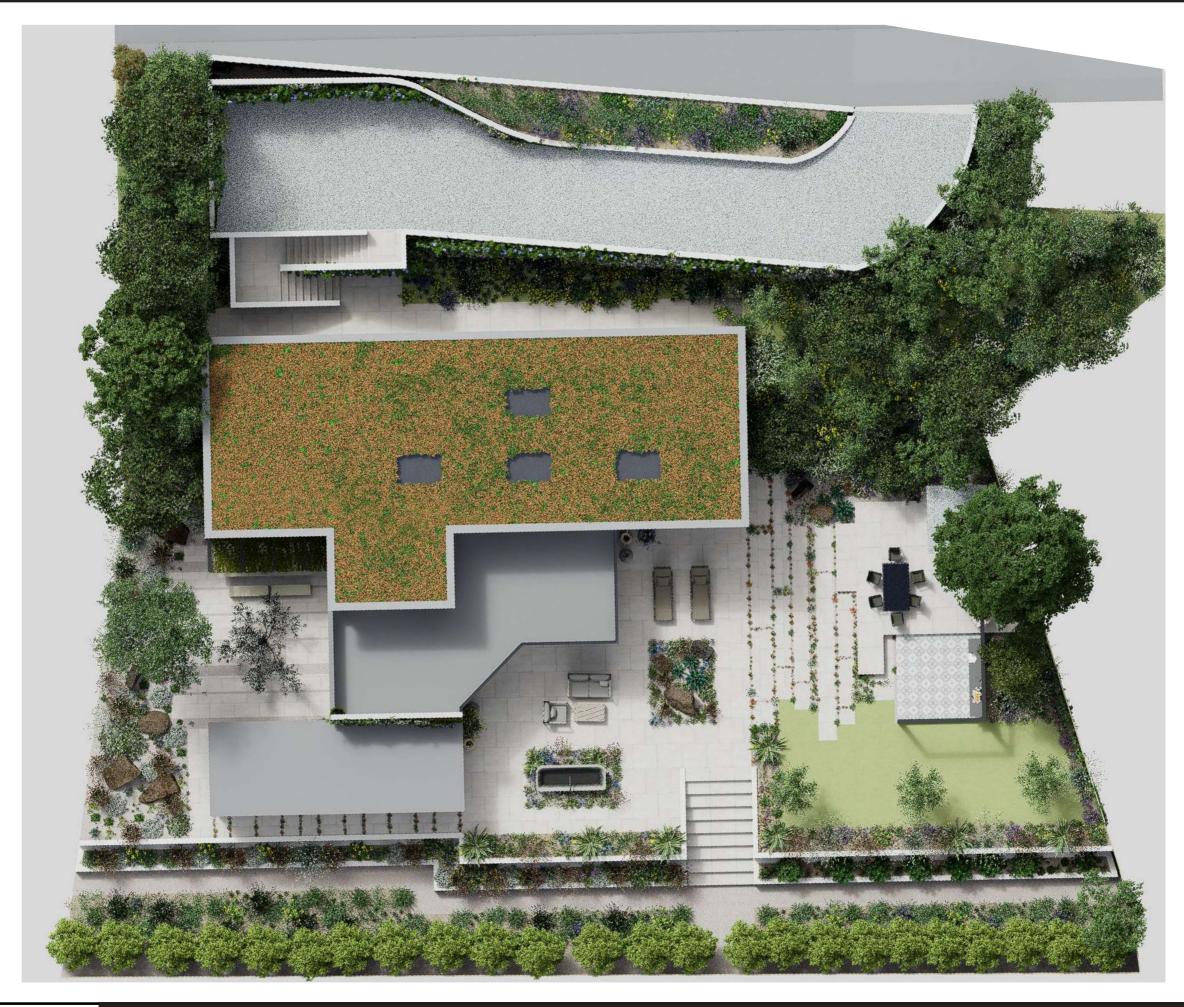

## Ty & Whyte

Courtyard space with Mediterranean influence

Jura Beige Porcelain Paving 600mm x 600mm 600mm x 900mm London Stone

Bespoke aluminium L-Bars with climbers providing a canopy

Aluninium water table 2000 x 800 x 400 mm

Feature boulders within planting beds

Jura Beige Porcelain walkway with planting in between

Relaxed seating area surrounding bedrooms

Ivy & Whyte

Golden Sand Premium
DesignClad from London Stone

Gravel walkway around planting and raised beds

October 2022 lvy & Whyte 14

Patio cut-out with stone water feature

Jura Beige paving walkway with planting between

Cantilevered bench over planting and paving strips

Bespoke aluminium pergola with swing seat attached

WWOO outdoor kitchen

Moroccan Encaustic Cement Pattern 15c // Best Tiles

Climbers along wall

October 2022 Ivy & Whyte 22

Festoon lights along pergolas