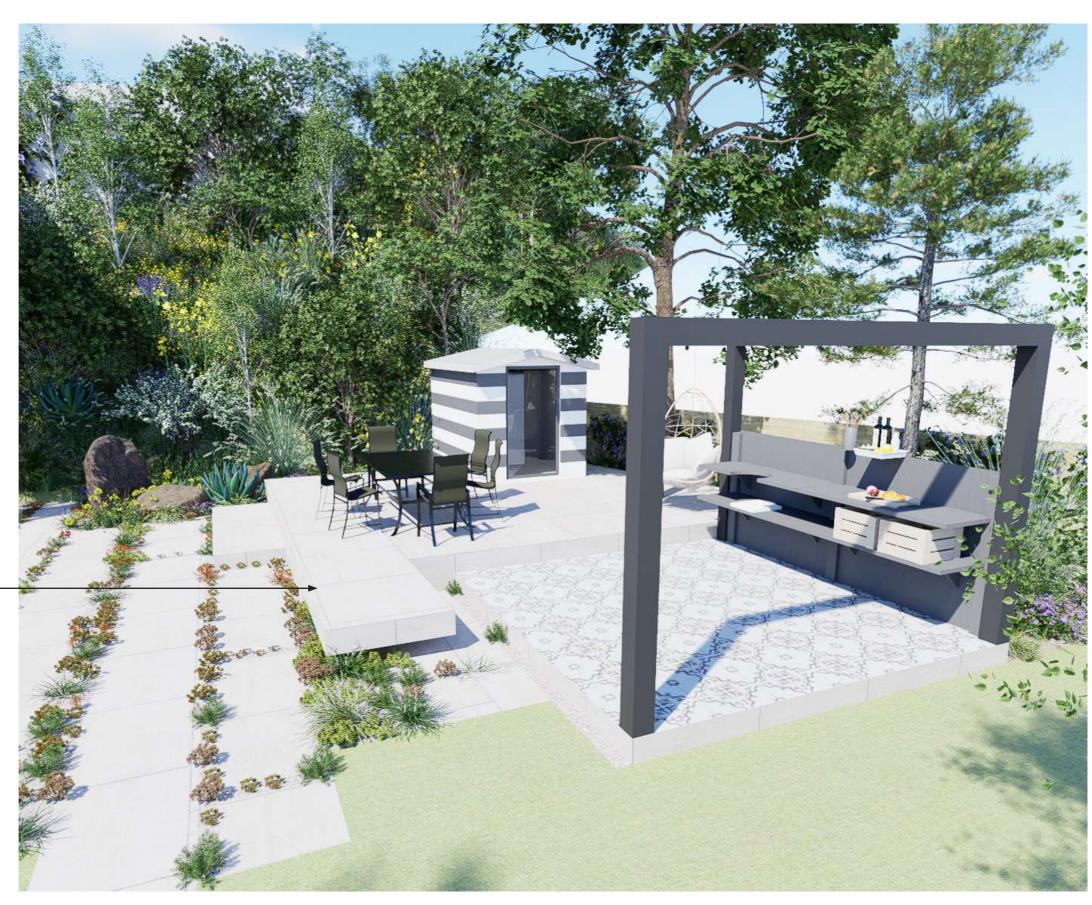

October 2022 lvy & Whyte 14

Patio cut-out with stone water feature

Jura Beige paving walkway with planting between

Cantilevered bench over planting and paving strips

Bespoke aluminium pergola with swing seat attached

WWOO outdoor kitchen

Moroccan Encaustic Cement Pattern 15c // Best Tiles

Climbers along wall

October 2022 Ivy & Whyte 22

Festoon lights along pergolas